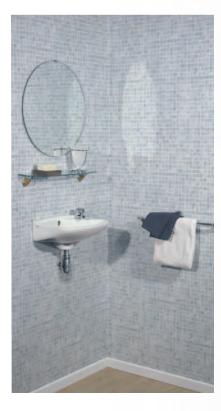

### Description

The system is made up of PVC panels, 10mm or 8mm thick with a tongue and groove profile, which are easily fitted together and fixed with adhesive.

### decorative panels

Classico

Fegula

frisco blue

extureo

egula

An easy to install, high finish, waterproof and hygienic wall covering. Increasingly used as an alternative to tiling.

Classico