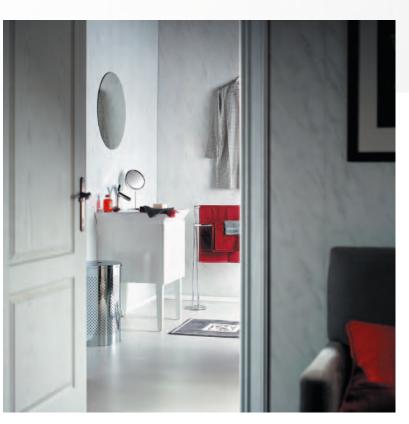

#### **Applications**

Suitable for wall and ceiling mounting, and although specifically conceived for bathroom and showers, are equally suitable for other living or commercial space.

Florentine

Florentine

### Description

The system is made up of PVC panels, 10mm or 8mm thick with a tongue and groove profile, which are easily fitted together and fixed with adhesive.

### decorative panels

Classico

Fegula

frisco blue

extureo

egula

An easy to install, high finish, waterproof and hygienic wall covering. Increasingly used as an alternative to tiling.

Classico