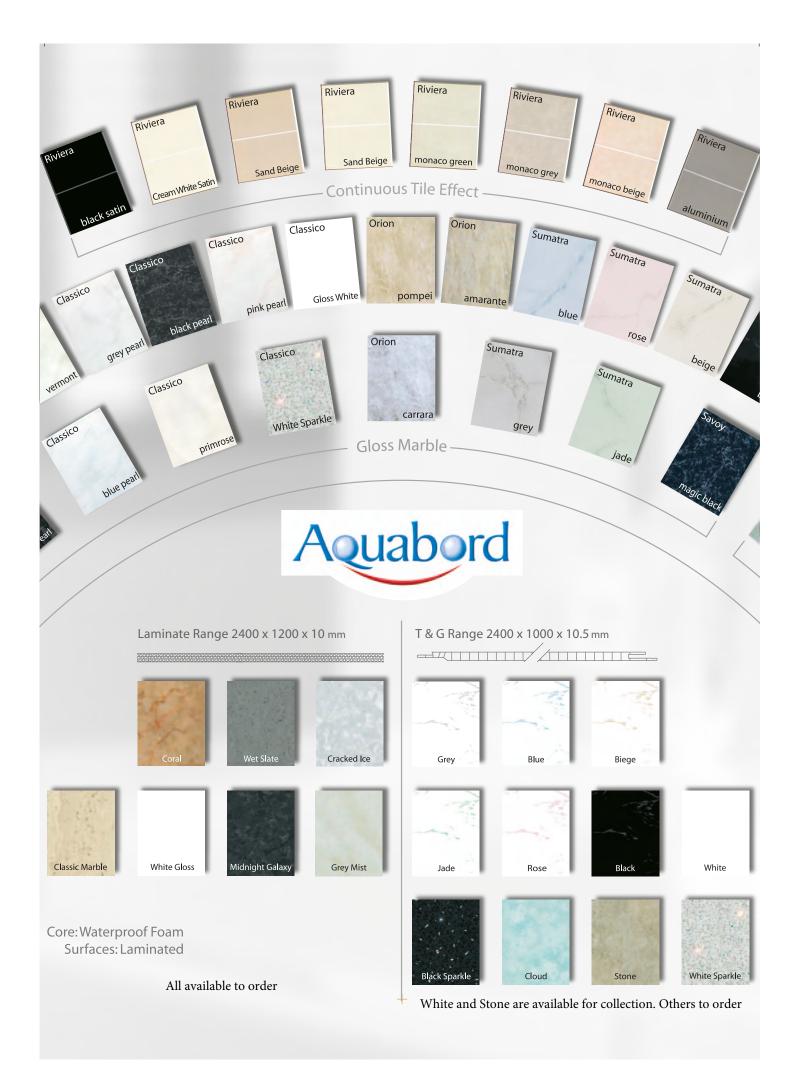

### decorative panels

Classico

Fegula

frisco blue

extureo

egula

An easy to install, high finish, waterproof and hygienic wall covering. Increasingly used as an alternative to tiling.

Classico

- Tile Effect \_

grey |

Classico

## Pvc2go Ltd

Unit J Taywood Enterprise Centre **Duchess** Place Rutherglen Glasgow G73 1DR

Tel: 0141 6474721 Fax: 0141 647 1652 E-mail: sales@pvc2go.co.uk

Sumatra

magic white

Datina

jade

lavender

beige

vanilla

Ligno

Ligi

Ligno

Ligno

Note: Classico range all available for collection All others available to order (subject to carriage)

Note: These are all 8mm thick quality panels and not to be mistaken for some of the inferior panels available which are almost half as thick!