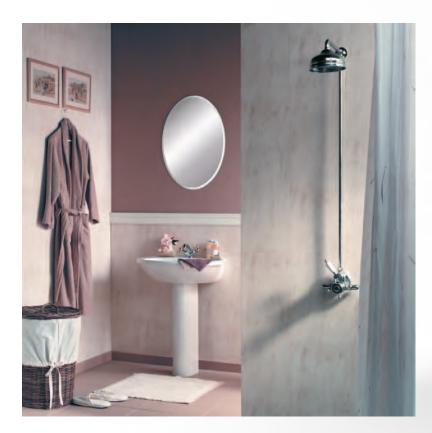

#### **Applications**

Suitable for wall and ceiling mounting, and although specifically conceived for bathroom and showers, are equally suitable for other living or commercial space.

Florentine

Florentine

### Description

The system is made up of PVC panels, 10mm or 8mm thick with a tongue and groove profile, which are easily fitted together and fixed with adhesive.

### decorative panels

Classico

Fegula

frisco blue

extureo

egula

An easy to install, high finish, waterproof and hygienic wall covering. Increasingly used as an alternative to tiling.

Classico